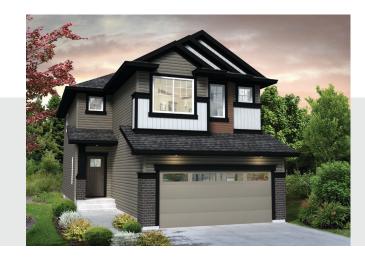

## Kennedy N 2220 SQ FT 4035 - 5 Avenue SW

- Double front attached garage
- 9' ceilings on the main floor
- 5 full bedrooms and 3 full baths
- Fireplace in the great room
- 2' box out in dinette
- · Chimney style hood fan in the kitchen
- Quartz countertops in the kitchen and second floor bathrooms
- · LED lighting throughout the kitchen
- · Railing with metal spindles on the main and second floor
- 6 piece appliances
- Energy star rating triple pane windows, with Low E Argon filled glass
- Heat Recovery Ventilator (HRV), high efficiency furnace and hot water tank
- · Laundry room on the second floor
- Bonus room on the second floor
- 4 piece ensuite

## **Kennedy N**2220 SQ FT 4035 - 5 Avenue SW