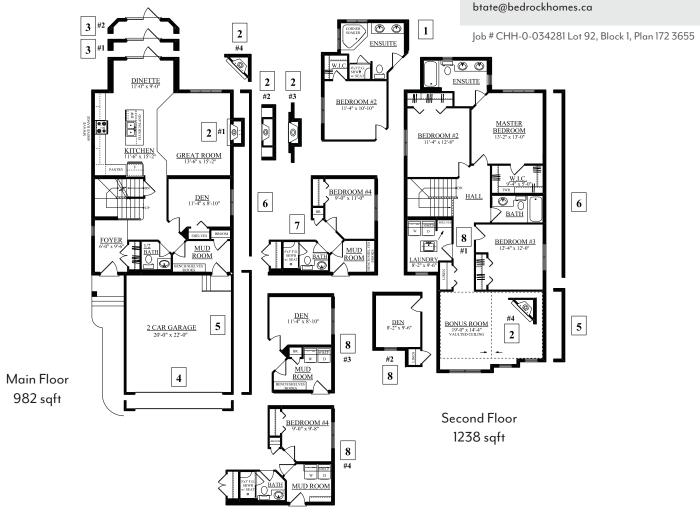

The Hills at Charlesworth Showhome 714 Charlesworth Way SW, Edmonton 587.521.5869 btate@bedrockhomes.ca

Job # CHH-0-034281 Lot 92, Block 1, Plan 172 3655

| Notes: |  |  |  |
|--------|--|--|--|
|        |  |  |  |
|        |  |  |  |
|        |  |  |  |
|        |  |  |  |
|        |  |  |  |

## The Hills at Charlesworth Showhome 714 Charlesworth Way SW, Edmonton 587.521.5869