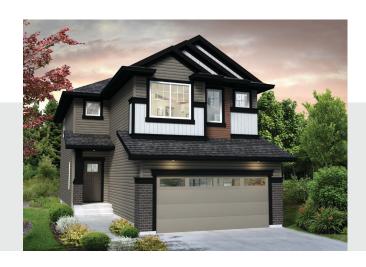

## Kennedy N 2220 SQ FT 4035 - 5 Avenue SW

- Double front attached garage
- 9' ceilings on the main floor
- 5 full bedrooms and 3 full baths
- Fireplace in the great room
- 2' box out in dinette
- · Chimney style hood fan in the kitchen
- Quartz countertops in the kitchen and second floor bathrooms
- · LED lighting throughout the kitchen
- · Railing with metal spindles on the main and second floor
- 6 piece appliances
- Energy star rating triple pane windows, with Low E Argon filled glass
- Heat Recovery Ventilator (HRV), high efficiency furnace and hot water tank
- · Laundry room on the second floor
- Bonus room on the second floor
- 4 piece ensuite

## **Kennedy N**2220 SQ FT 4035 - 5 Avenue SW